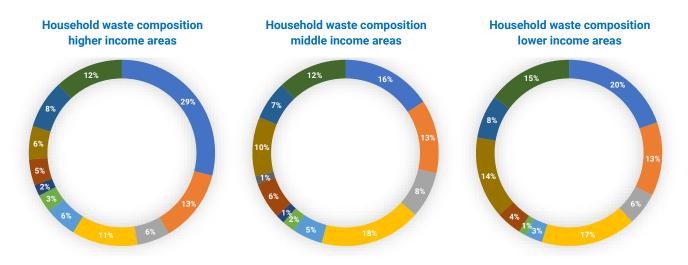

## Composition of waste at the households and at the disposal site

Average household waste composition

Waste composition at disposal site