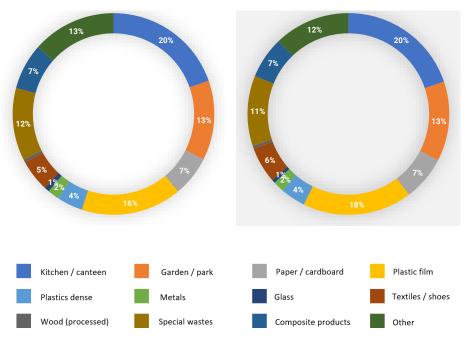

## Composition of waste at the households and at the disposal site

Average household waste composition

Waste composition at disposal site