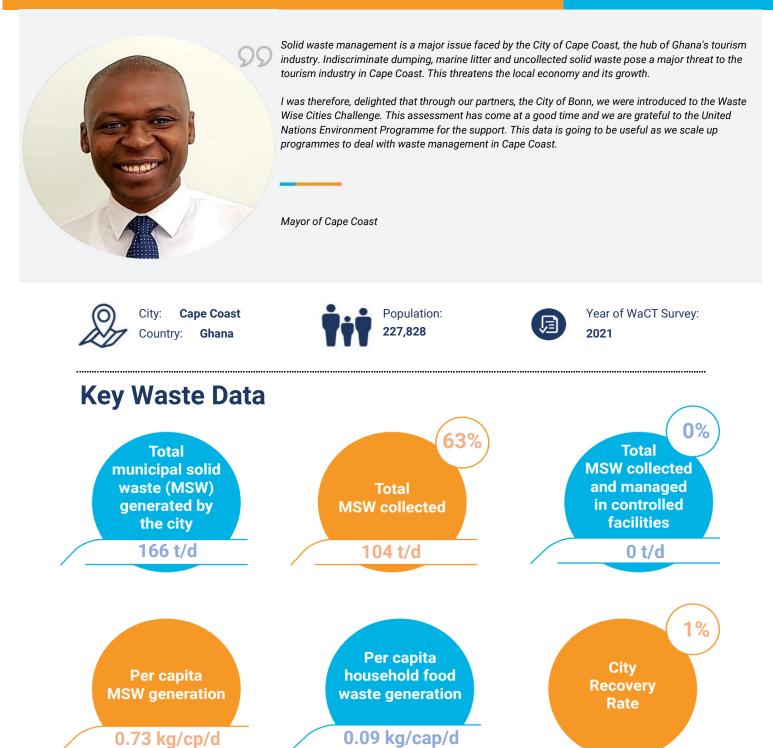

#### FACTSHEET

# Waste Wise Cities Tool in Cape Coast, Ghana







#### Household and non-household waste generation

| Av            | erage household waste generation (kg/capita/day) | Total population | Total MSW generated by households (t/day) |
|---------------|--------------------------------------------------|------------------|-------------------------------------------|
| High income   | 0.51                                             | 45,565           | 23                                        |
| Middle income | 0.46                                             | 102,523          | 47                                        |
| Low income    | 0.38                                             | 79,740           | 30                                        |
| TOTAL         | 0.44                                             | 227,828