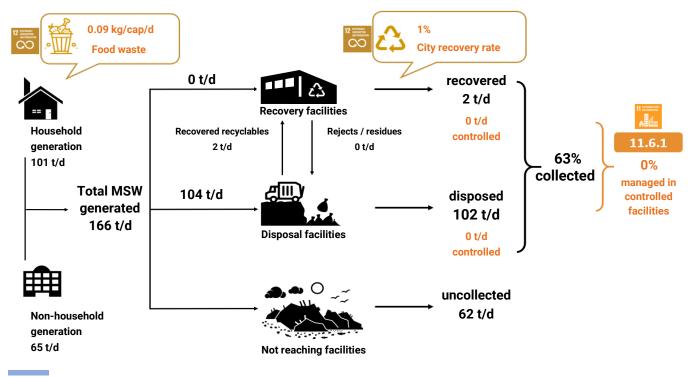

### **WaCT Flow Chart**

For more info and if interested in WaCT application contact the Waste Wise Cities Team at WasteWiseCities@un.org

#### Household and non-household waste generation

| Av            | erage household waste generation (kg/capita/day) | Total population | Total MSW generated by households (t/day) |
|---------------|--------------------------------------------------|------------------|-------------------------------------------|
| High income   | 0.51                                             | 45,565           | 23                                        |
| Middle income | 0.46                                             | 102,523          | 47                                        |
| Low income    | 0.38                                             | 79,740           | 30                                        |
| TOTAL         | 0.44                                             | 227,828          | 101                                       |

Total MSW generated from non-household sources (t/day):  ${\bf 65}$  calculated using proxy of 30 % of total MSW