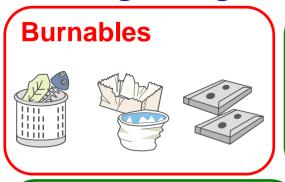

## **Sorted Disposal**

#### **Sorting Categories: 10 categories, 15 types**

Cans, glass bottles, plastic bottles

Small metal items

Plastic containers/ wrapping

**Spray cans** 

**Used batteries** 

**Paper** 

**Newspapers** 