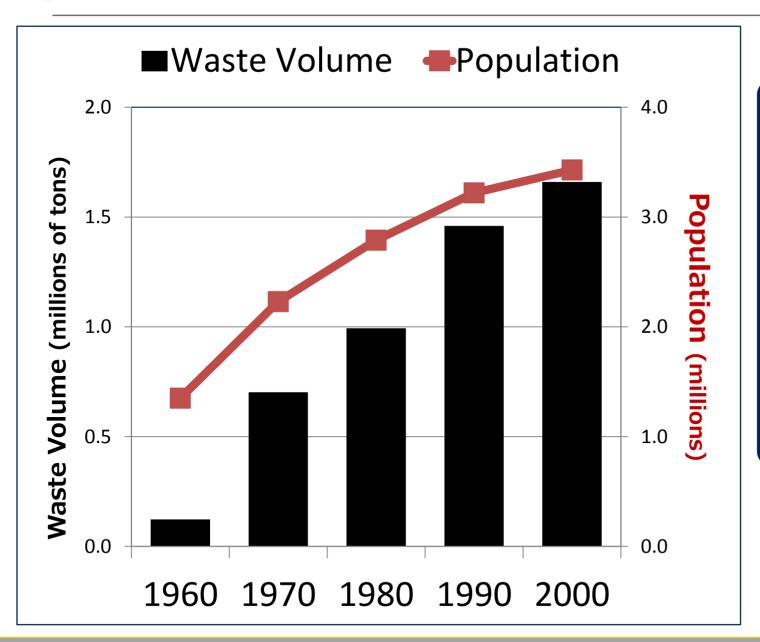

### Waste Volume and Population (1960s~2000s)

Over 40 years

**Population:** 

 $\times 2.5$ 

**Waste Volume:** 

 $\times 16$ 