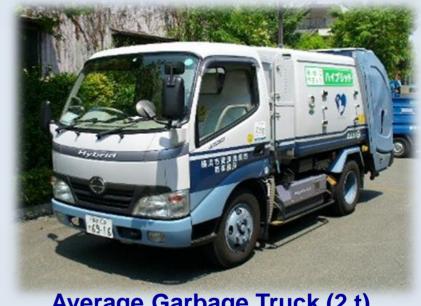

# Collection and Transportation

**Visiting a Waste Collection Office** 

The Collection Office in each of the 18 wards collects household waste

**Garbage Trucks** 900 **Staff Members** 1,000

**Average Garbage Truck (2 t)** 