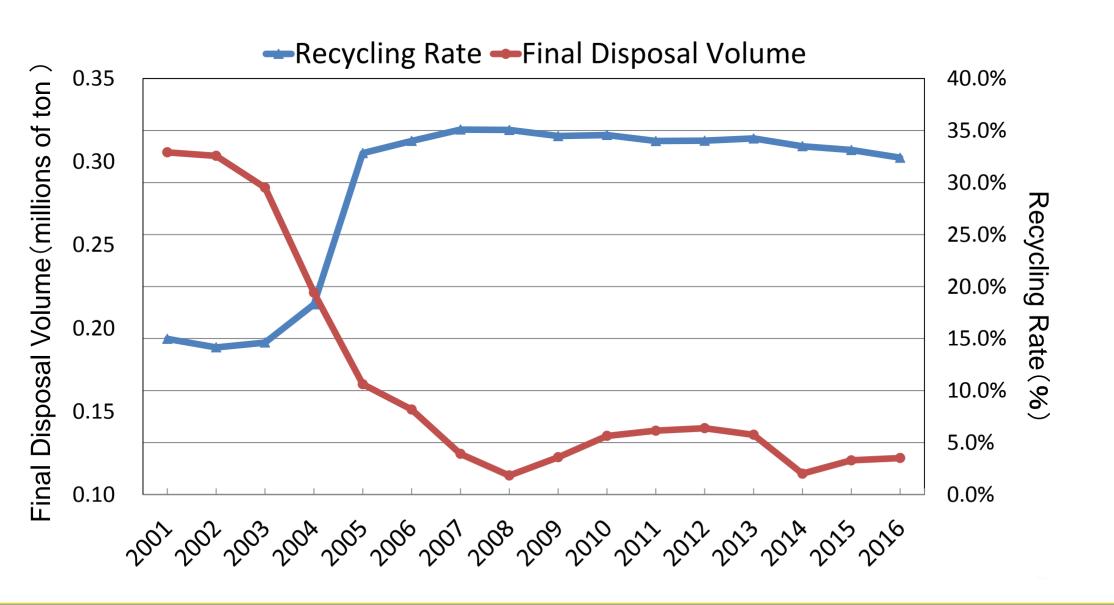

in each of the 18 wards collects household waste

**Garbage Trucks** 900 **Staff Members** 1,000



**Average Garbage Truck (2 t)** 



### Intermediate Treatment (Incineration)



Visiting an Incineration Plant



### Intermediate Treatment (Recycling)





**Visiting a Recycling Company** 





# Final Disposal



**Visiting a Final Disposal Site** 



**Visiting a Water Treatment Facility** 



### Yokohama's Expertise

# **Collaboration**with both citizens and Private Businesses





## **Environmental Education**



**Educational program by collection offices** 

Educational Programs
1,400 times/year



Educational
Material on
the Environment







**Waste Sorting Game** 



# Recycling technology







**Visiting a Private Business** 



### Recycling Rate & Final Disposal Volume





# **Exchange with Children**









**Visiting a Junior High School** 



### **Presentation of Action Plans**





### Toward Clean African Cities



**Visiting an Incineration Plant** 





**Visiting a Recycling Center**