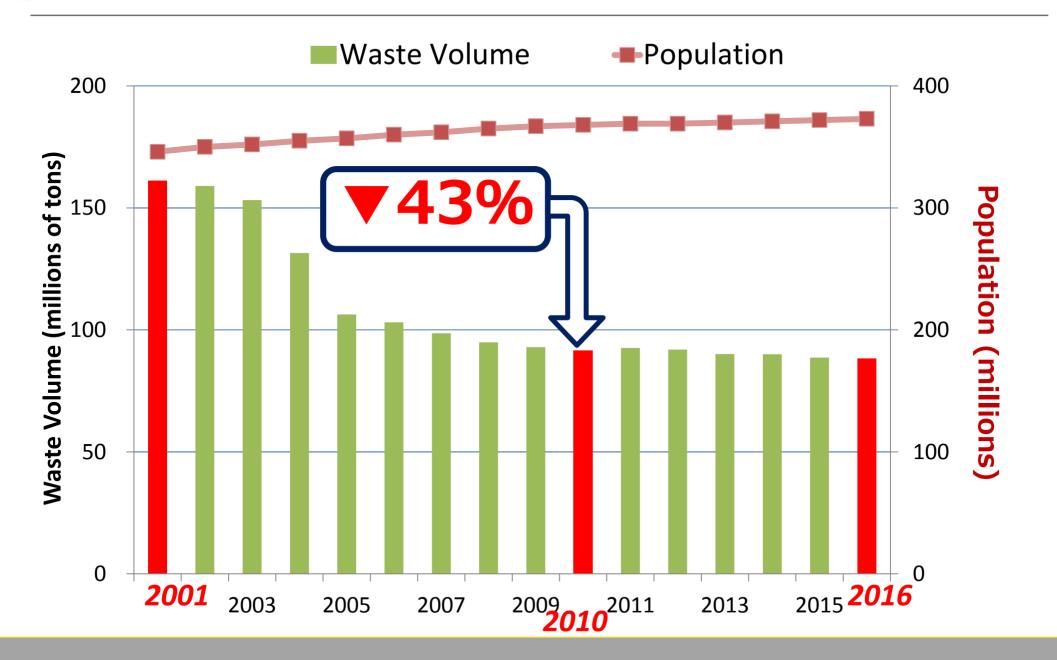

in Yokohama



**©Ministry of Foreign Affairs of Japan** 

**TICAD 7 (2019)** 

**TICAD 6 (2016)** 

**TICAD 5 (2013)** 

**TICAD 4 (2008)** 





### Exchanges Between Yokohama and Africa







# Training Program in Yokohama



**Closing Ceremony** 



### Yokohama's Expertise

- ✓ Experience of Urban Problem Solving
- ✓ Know-how of Waste Management Operations
- ✓ Collaboration with both Citizens and Private Businesses



## Yokohama's Expertise

# **Experience**of Urban Problem Solving





# **Rapid Economic Growth**



**Affluent Life** 



Increase in traffic volume



## **Rapid Economic Growth**









### Waste Volume and Population (1960s~2000s)



Over 40 years

**Population:** 

 $\times 2.5$ 

**Waste Volume:** 

 $\times 16$ 





#### Waste Volume and Population (2000s~)





#### Flow of Waste & Resources





#### **Reduction of Waste & Resources**





# Yokohama's Expertise

# **Know-how**of Waste Management Operations





## **Sorted Disposal**

#### **Sorting Categories: 10 categories, 15 types**







Cans, glass bottles, plastic bottles



Small metal items



Plastic containers/ wrapping











**Spray cans** 



**Used batteries** 



**Paper** 

**Newspapers** 



**Cardboard** 



**Cartons** 



Magazines/ other paper







**Clothes/Fabrics** 



### **Collection Sites**



73,000 Collection Sites





**Visiting a Collection Site** 





# Collection and Transportation



**Visiting a Waste Collection Office** 

The Collection Office in each of the 18 wards collects household waste

**Garbage Trucks** 900 **Staff Members** 1,000



**A